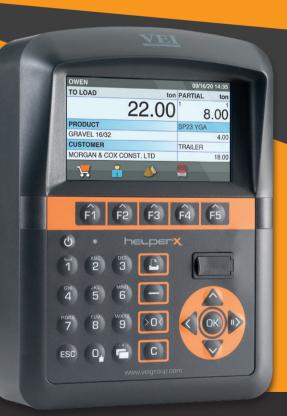

If you are looking for an ADVANCED LEVEL product to weigh on board your loading machine, HELPERX will give you the best experience for your loadout and production handling.

If you are looking for an ADVANCED LEVEL product to weigh on board your excavator, HELPERXE will give you the best experience for your loadout, production, handling and CLOUD communication.