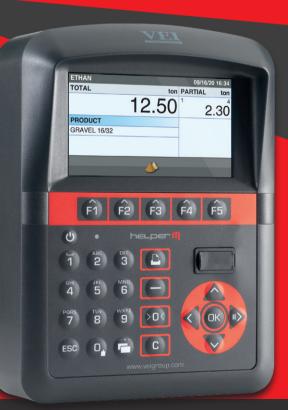

### ADVANCED TAVIAL

ADVANCED LEVEL on board weighing for production, handling and sales monitoring. SIMPLE TO USE, POWERFUL, ROBUST AND CERTIFIED IN LEGAL METROLOGY.

> Connectivity to the CLOUD is its core, offering an extraordinary experience.

#### **IRREDUCIBLE WITHOUT RIVALS**

because in its small dimensions it contains everything you are looking for, inputs, outputs, printer, USB and CLOUD connectivity, a vast database to contain your load data and a super bright display.

The mechanical keyboard with intuitive keys allows you to use it even with gloves and to edit contents easily. The display keys change accordingly to the operation you are carrying out. intuitively designed to make navigation smooth and convivial.