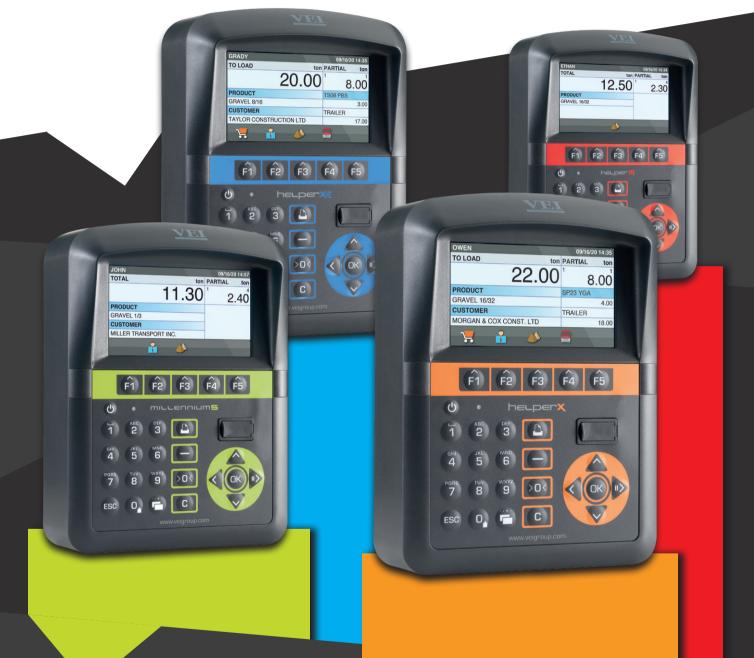

### ADVANCED TAVIAL

ADVANCED LEVEL on board weighing for production, handling and sales monitoring. SIMPLE TO USE, POWERFUL, ROBUST AND CERTIFIED IN LEGAL METROLOGY.

> Connectivity to the CLOUD is its core, offering an extraordinary experience.

If you are looking for an ADVANCED LEVEL product to weigh on board your loading machine, HELPERX will give you the best experience for your loadout and production handling.

### ENTRY TEVEL

**ENTRY LEVEL onboard weighing for production** monitoring and optimal loading. SIMPLE TO USE, ROBUST AND CERTIFIED IN LEGAL METROLOGY. Its ease of use makes it unmatched during handling and loading operations.

#### YOU CHOOSE IT WHEN YOU JUST SEE IT

because what you need you get it with an extremely simple and intuitive navigation interface. Its captivating display is perfectly visible even in strong light conditions, always displaying the information you need in a clear and simple way. If you are looking for an ENTRY LEVEL product to weigh on board your loading machine for production handling, MILLENNIUM5 meets your expectations.

### LIMITED TAVEL

LIMITED LEVEL on board weighing for the safety of optimal loading.

SIMPLE TO USE, ROBUST AND ESSENTIAL.

Its simplicity of use and construction technology make it distinctive in those applications where just knowing the weight during product handling becomes important.

#### IT WILL INSPIRE YOU TO GO BEYOND

because from your limited needs in weighing, using it, you will experience its extremely simple navigation interface and you will understand where you can push yourself in the management of your loads being moved, wanting to update it with the most advanced product. Its captivating display is perfectly visible even in strong light conditions, always displaying the information you need in a clear and simple way. If you have a loading machine of limited dimensions and what you are interested in is only the weight of the load you are performing, HelperM meets your needs.