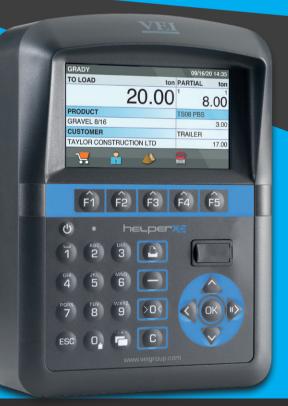

### ADVANCED TAVIAL

ADVANCED LEVEL on board weighing for production, handling and sales monitoring. SIMPLE TO USE, POWERFUL, ROBUST AND CERTIFIED IN LEGAL METROLOGY.

> Connectivity to the CLOUD is its core, offering an extraordinary experience.

#### **IRREDUCIBLE WITHOUT RIVALS**

because in its small dimensions it contains everything you are looking for, inputs, outputs, printer, USB and CLOUD connectivity, a vast database to contain your load data and a super bright display.

If you are looking for an ADVANCED LEVEL product to weigh on board your loading machine, HELPERX will give you the best experience for your loadout and production handling.

The mechanical keyboard with intuitive keys allows you to use it even with gloves and to edit contents easily. The display keys change accordingly to the operation you are carrying out. intuitively designed to make navigation smooth and convivial.