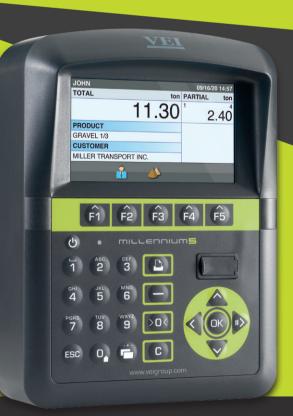

### ENTRY TEVEL

**ENTRY LEVEL onboard weighing for production** monitoring and optimal loading. SIMPLE TO USE, ROBUST AND CERTIFIED IN LEGAL METROLOGY. Its ease of use makes it unmatched during handling and loading operations.

#### YOU CHOOSE IT WHEN YOU JUST SEE IT

because what you need you get it with an extremely simple and intuitive navigation interface. Its captivating display is perfectly visible even in strong light conditions, always displaying the information you need in a clear and simple way. If you are looking for an ENTRY LEVEL product to weigh on board your loading machine for production handling, MILLENNIUM5 meets your expectations.