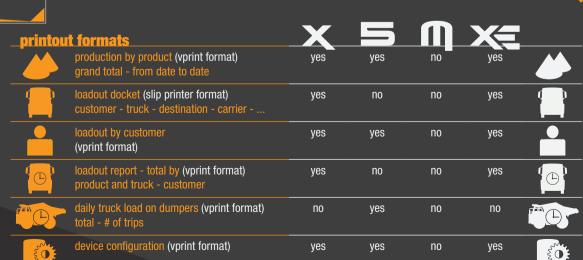

| _printout formats |                                                            |     |     |     | X=  |            |
|-------------------|------------------------------------------------------------|-----|-----|-----|-----|------------|
|                   | production by product<br>grand total - from date to date   | yes | yes | yes | yes |            |
|                   | loadout docket<br>customer - truck - destination - carrier | yes | no  | no  | yes |            |
|                   | loadout by customer                                        | yes | yes | no  | yes |            |
| (h)               | loadout report - total by product and truck - customer     | yes | no  | no  | yes | ( <u>—</u> |
|                   | daily truck load on dumpers<br>total - # of trips          | no  | yes | no  | no  |            |
| EN OF             | device configuration                                       | yes | yes | yes | yes | A CO       |